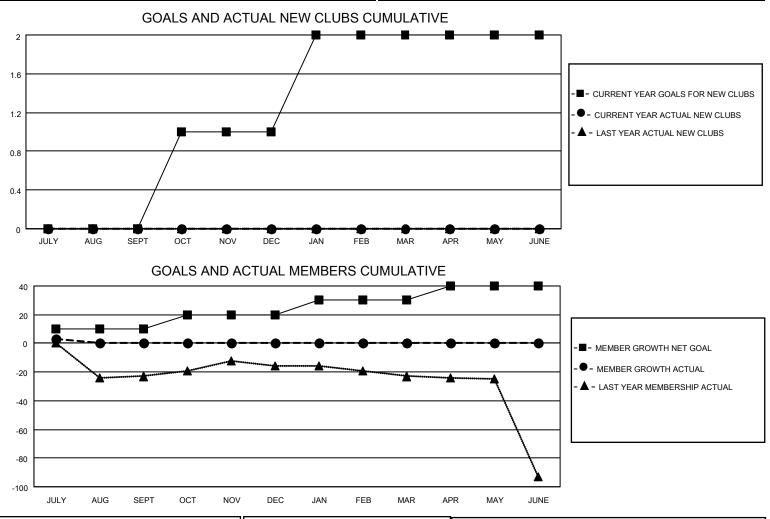

## LOCATION MICHIGAN

District 11 C2

Results as of: 8/31/2022

| Clubs                 |               |           |               | Members               |                        |                         |                                                    |
|-----------------------|---------------|-----------|---------------|-----------------------|------------------------|-------------------------|----------------------------------------------------|
| RESULTS FOR 2022-2023 |               |           |               | RESULTS FOR 2022-2023 |                        |                         |                                                    |
| QUARTER               | NEW CLUB GOAL | NEW CLUBS | DROPPED CLUBS | QUARTER               | BER GROWTH NET<br>GOAL | MEMBER GROWTH<br>ACTUAL | DROPPED<br>MEMBERS ACTUAL<br>(including transfers) |
| JULY/AUG/SEPT         | 0             | 0         | 1             | JULY/AUG/SEPT         | 10                     | 12                      | 10                                                 |
| OCT/NOV/DEC           | 1             | 0         | 0             | OCT/NOV/DEC           | 10                     | 0                       | 0                                                  |
| JAN/FEB/MAR           | 1             | 0         | 0             | JAN/FEB/MAR           | 10                     | 0                       | 0                                                  |
| APR/MAY/JUNE          | 0             | 0         | 0             | APR/MAY/JUNE          | 10                     | 0                       | 0                                                  |